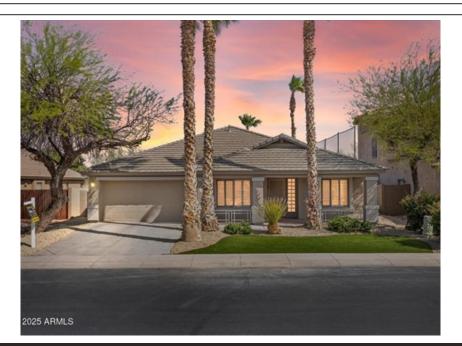

## 42476 W Chisholm Dr, Maricopa, AZ 85138

- » Beds: 3 | Baths: 2 Full
- » MLS #: 6839358
- » Single Family | 2,312 ft<sup>2</sup> | Lot: 7,143 ft<sup>2</sup>
- » More Info: 42476WChisholmDr.IsForSale.com

## \$434,000

Remarks

Welcome home to the 10th Fairway just steps away from the Duke Golf Course Clubhouse and Restaurant. You'll love the YUGE primary bedroom overlooking the course, the diagonal tile flooring throughout main areas, NEW quartz countertops, NEW appliances, NEW carpet in each bedroom, plantation shutters, and of course ... the sparkling backyard pool for those warm, if not hot, AZ summers. Located in the desired subdivision of Rancho El Dorado with quick access to HWY 347 and Chandler, this home is what living in AZ is all about.